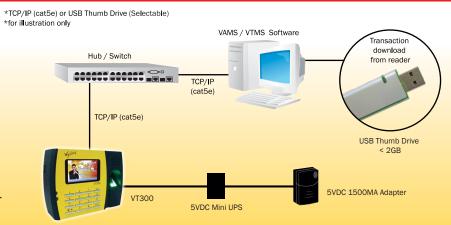

# Installation & Communication Diagram

All product's informations/ specifications are subject to change without prior notice.

© 2005-2010 Vigilance Security Sdn Bhd. All rights reserved. www.vigilance.com.my

# I/O Interface

• TCP/IP, USB Host & Client

It communicates with computer through TCP/IP and USB. The world famous Linux system ensure stable and reliable network transmission. Each VT300 has the only legally authorized MAC address and it is suitable to be used in complicated internet environment. Supporting U-disk function, users can upload self-defined background pictures. Whole graphical and navigation enable user and device to interact directly and friendly.